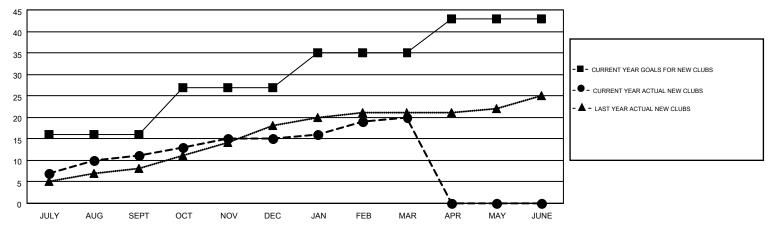

## GOALS AND ACTUAL NEW CLUBS CUMULATIVE

## MONTHLY MEMBERSHIP PROGRESS REPORT

Multiple District 404

Results as of: 3/31/2016

LOCATION: NIGERIA

GMT: AMARPREET SEMBI

GMT CA 6-Afi

|               |                  | Clubs             |                  |                  | Members               |                    |                                        |                    |                  |
|---------------|------------------|-------------------|------------------|------------------|-----------------------|--------------------|----------------------------------------|--------------------|------------------|
|               | RESUI            | LTS FOR 2015-2016 | i                |                  | RESULTS FOR 2015-2016 |                    |                                        |                    |                  |
| QUARTER       | NEW CLUB<br>GOAL | NEW CLUBS         | DROPPED<br>CLUBS | NET<br>GAIN/LOSS | QUARTER               | NEW MEMBER<br>GOAL | CHARTER AND<br>NEW<br>MEMBERS<br>ADDED | DROPPED<br>MEMBERS | NET<br>GAIN/LOSS |
| JULY/AUG/SEPT | 16               | 11                | 1                | 10               | JULY/AUG/SEPT         | 665                | 398                                    | 163                | 235              |
| OCT/NOV/DEC   | 11               | 4                 | 5                | -1               | OCT/NOV/DEC           | 615                | 334                                    | 403                | -69              |
| JAN/FEB/MAR   | 8                | 5                 | 6                | -1               | JAN/FEB/MAR           | 530                | 285                                    | 218                | 67               |
| APR/MAY/JUNE  | 8                | 0                 | 0                | 0                | APR/MAY/JUNE          | 376                | 0                                      | 0                  | 0                |