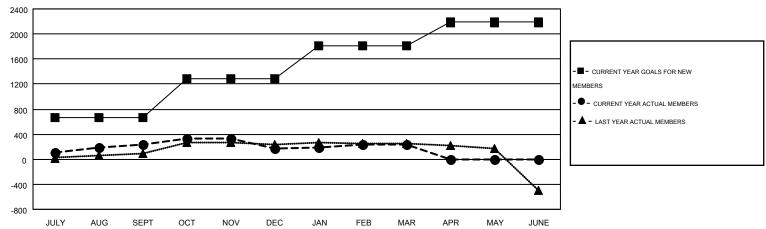

## GOALS AND ACTUAL MEMBERS CUMULATIVE

| DROPPED CLUBS: 12  DROPPED MEMBERS  |                         | 143 CLUBS OF 270 ADDED 1 OR MORE<br>NEW MEMBERS | GENDER DISTRIB  MALE  FEMALE                              | UTION<br>3,887 (62.54%)<br>2,328 (37.46%) |                   |
|-------------------------------------|-------------------------|-------------------------------------------------|-----------------------------------------------------------|-------------------------------------------|-------------------|
| DECEASED CLUB CANCELLED OTHER TOTAL | 12<br>252<br>520<br>784 | CLICK HERE FOR HEALTH ASSESSMENT DATA           | FAMILY UNIT MEMBERS HEAD OF HOUSEHOLD NON-HEAD OF HOUSEHO | oLD                                       | 256<br>122<br>134 |

## MONTHLY MEMBERSHIP PROGRESS REPORT

Multiple District 404

Results as of: 3/31/2016

LOCATION: NIGERIA

GMT: AMARPREET SEMBI

GMT CA 6-Afi

|               |                  | Clubs             |                  |                  | Members               |                    |                                        |                    |                  |
|---------------|------------------|-------------------|------------------|------------------|-----------------------|--------------------|----------------------------------------|--------------------|------------------|
|               | RESUI            | LTS FOR 2015-2016 | i                |                  | RESULTS FOR 2015-2016 |                    |                                        |                    |                  |
| QUARTER       | NEW CLUB<br>GOAL | NEW CLUBS         | DROPPED<br>CLUBS | NET<br>GAIN/LOSS | QUARTER               | NEW MEMBER<br>GOAL | CHARTER AND<br>NEW<br>MEMBERS<br>ADDED | DROPPED<br>MEMBERS | NET<br>GAIN/LOSS |
| JULY/AUG/SEPT | 16               | 11                | 1                | 10               | JULY/AUG/SEPT         | 665                | 398                                    | 163                | 235              |
| OCT/NOV/DEC   | 11               | 4                 | 5                | -1               | OCT/NOV/DEC           | 615                | 334                                    | 403                | -69              |
| JAN/FEB/MAR   | 8                | 5                 | 6                | -1               | JAN/FEB/MAR           | 530                | 285                                    | 218                | 67               |
| APR/MAY/JUNE  | 8                | 0                 | 0                | 0                | APR/MAY/JUNE          | 376                | 0                                      | 0                  | 0                |